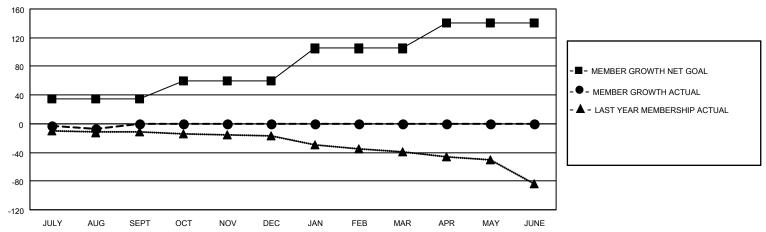

## GOALS AND ACTUAL MEMBERS CUMULATIVE

| DROPPED CLUBS: 0 |    | 5 CLUBS OF 49 ADDED 1 OR MORE<br>NEW MEMBERS | GENDER DISTRIBUTION  MALE 844 (73.33%) |               |     |
|------------------|----|----------------------------------------------|----------------------------------------|---------------|-----|
| DROPPED MEMBERS  |    |                                              | FEMALE                                 | 307 (26.67%)  |     |
| DECEASED         | 9  | CLICK HERE FOR CUMULATIVE                    | TOTAL FAMILY UNIT MEMBERS              |               | 225 |
| CLUB CANCELLED   | 0  | MEMBERSHIP DATA                              |                                        | O DANINO HALE | 113 |
| OTHER 7          |    |                                              | FAMILY MEMBERS PAYING HALF DUES        |               | 113 |
| TOTAL            | 16 |                                              |                                        |               |     |

## LOCATION INDIANA District 25 B Results as of: 8/31/2020

| Clubs         |               |             |               | Members               |                       |                         |                                                    |  |
|---------------|---------------|-------------|---------------|-----------------------|-----------------------|-------------------------|----------------------------------------------------|--|
|               | RESULTS FOR   | R 2020-2021 |               | RESULTS FOR 2020-2021 |                       |                         |                                                    |  |
| QUARTER       | NEW CLUB GOAL | NEW CLUBS   | DROPPED CLUBS | QUARTER MEMB          | ER GROWTH NET<br>GOAL | MEMBER GROWTH<br>ACTUAL | DROPPED<br>MEMBERS ACTUAL<br>(including transfers) |  |
| JULY/AUG/SEPT | 2             | 0           | 0             | JULY/AUG/SEPT         | 35                    | 11                      | 16                                                 |  |
| OCT/NOV/DEC   | 0             | 0           | 0             | OCT/NOV/DEC           | 25                    | 0                       | 0                                                  |  |
| JAN/FEB/MAR   | 1             | 0           | 0             | JAN/FEB/MAR           | 45                    | 0                       | 0                                                  |  |
| APR/MAY/JUNE  | 0             | 0           | 0             | APR/MAY/JUNE          | 35                    | 0                       | 0                                                  |  |