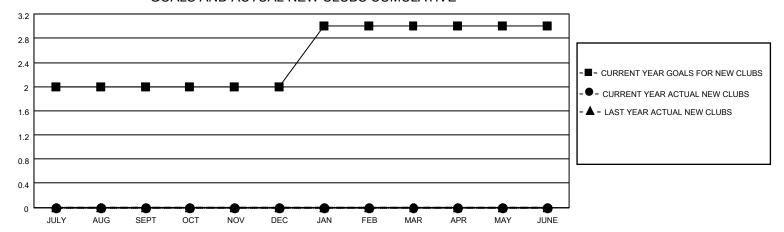

## GOALS AND ACTUAL NEW CLUBS CUMULATIVE

## LOCATION INDIANA District 25 B Results as of: 8/31/2020

| Clubs         |               |             |               | Members               |                       |                         |                                                    |  |
|---------------|---------------|-------------|---------------|-----------------------|-----------------------|-------------------------|----------------------------------------------------|--|
|               | RESULTS FOR   | R 2020-2021 |               | RESULTS FOR 2020-2021 |                       |                         |                                                    |  |
| QUARTER       | NEW CLUB GOAL | NEW CLUBS   | DROPPED CLUBS | QUARTER MEMB          | ER GROWTH NET<br>GOAL | MEMBER GROWTH<br>ACTUAL | DROPPED<br>MEMBERS ACTUAL<br>(including transfers) |  |
| JULY/AUG/SEPT | 2             | 0           | 0             | JULY/AUG/SEPT         | 35                    | 11                      | 16                                                 |  |
| OCT/NOV/DEC   | 0             | 0           | 0             | OCT/NOV/DEC           | 25                    | 0                       | 0                                                  |  |
| JAN/FEB/MAR   | 1             | 0           | 0             | JAN/FEB/MAR           | 45                    | 0                       | 0                                                  |  |
| APR/MAY/JUNE  | 0             | 0           | 0             | APR/MAY/JUNE          | 35                    | 0                       | 0                                                  |  |